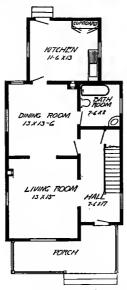

Size: Width, 35 feet; length, 31 feet, exclusive of porches

Blue prints consist of cellar and foundation plan; roof plan; first and second floor plans; front, rear, two side elevations; wall sections and all necessary interior details. Specifications consist of about twenty pages of typewritten matter.

Full and complete working plans and specifications of this house will be furnished for \$5.00. Cost of this house is from about \$2,500.00 to about \$2,800.00, according to the locality in which it is built.